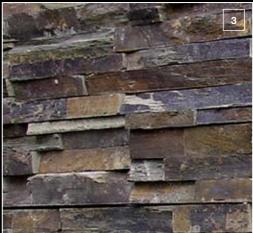

Poolburn Schist

WALLING SOLUTIONS

Poolburn Stonecladd™ contains a warm mix of earthy, burnt-brown tones with beige accents and copper highlights, which give this stone exceptional richness and visual interest. Poolburn works well combined with other natural materials such as timber, or contrasted with modern finishes like glass and stainless steel to emphasize its warmth and texture.