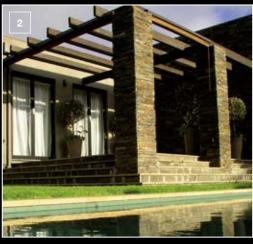

- 1 Schist elements create continuity throughout this home
- 2 Schist is an ideal option for columns
- 3 The warm earthy tones of Poolburn schist suit any décor
- 4 Schist brings texture to modern designs