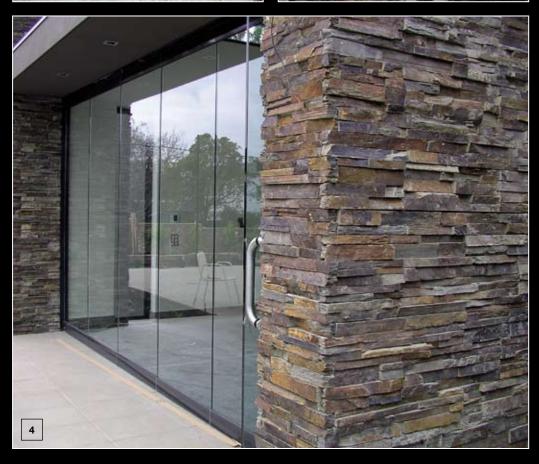

Poolburn Schist

WALLING SOLUTIONS

Poolburn Stonecladd™ contains a warm mix of earthy, burnt-brown tones with beige accents and copper highlights, which give this stone exceptional richness and visual interest. Poolburn works well combined with other natural materials such as timber, or contrasted with modern finishes like glass and stainless steel to emphasize its warmth and texture.

- 1 Schist elements create continuity throughout this home
- 2 Schist is an ideal option for columns
- 3 The warm earthy tones of Poolburn schist suit any décor
- 4 Schist brings texture to modern designs