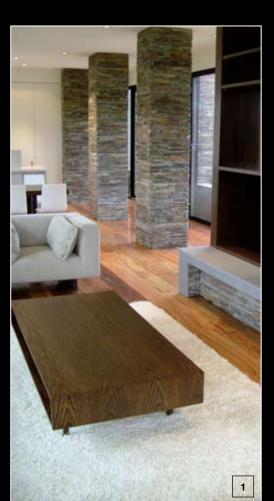

- 1 Schist elements create continuity throughout this home
- 2 Schist is an ideal option for columns
- 3 The warm earthy tones of Poolburn schist suit any décor
- 4 Schist brings texture to modern designs