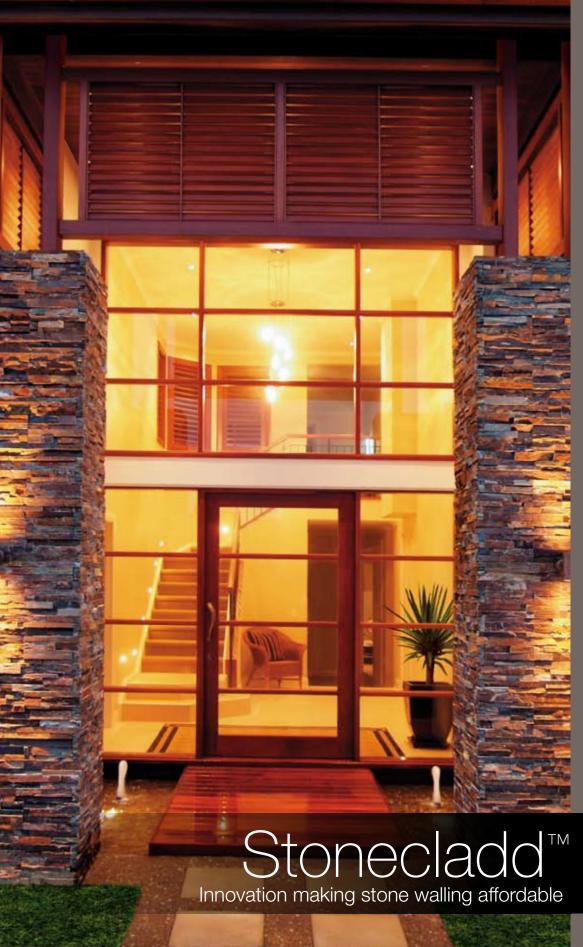

Poolburn Schist

WALLING SOLUTIONS

Poolburn Stonecladd™ contains a warm mix of earthy, burnt-brown tones with beige accents and copper highlights, which give this stone exceptional richness and visual interest. Poolburn works well combined with other natural materials such as timber, or contrasted with modern finishes like glass and stainless steel to emphasize its warmth and texture.

- 1 Schist elements create continuity throughout this home
- 2 Schist is an ideal option for columns
- 3 The warm earthy tones of Poolburn schist suit any décor
- 4 Schist brings texture to modern designs